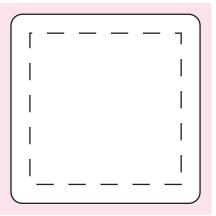

## ART APPROVAL

All colours used in this document are indicative only and they may vary across a variety of printing techniques and confectionery

Sticker on Body 100%

Sticker Size: 50mmW x 50mmH Bleed 3mm (56mmW x 56mmH) Safe Print Area: 40mmW x 40mmH