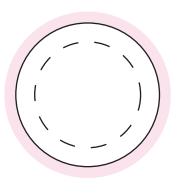

When artwork is printed, there can be movement of up to 3mm

Sticker on Lid 100%

Sticker Size 38mm diameter Bleed: 3mm (44mm diameter) Safe Print Area: 28mm diameter

When artwork is printed, there can be movement of up to 3mm